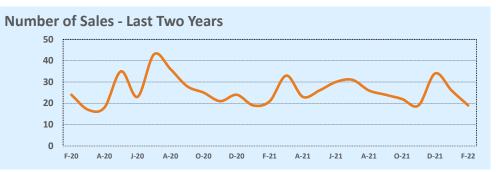

## **MLS Area BW**

Listings

Single Family Sales

Condo/TH Sales **Total Sales** 

**New Homes Only** Resale Only

**Months of Inventory** 

Sales Volume

New Listings

**This Month** 

Feb 2021

21

21

8

13

\$8,722,730

24

N/A

Feb 2022

19

19

19

\$9,518,855

30

2.1