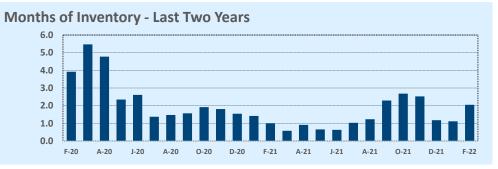

## **MLS Area BW**

Listings

Single Family Sales

Condo/TH Sales **Total Sales** 

**New Homes Only** Resale Only

**Months of Inventory** 

Sales Volume

New Listings

1.0

Change

-9.5%

-9.5%

+46.2%

+9.1%

+25.0%

+105.3%

N/A

Feb 2022

19

19

19

\$9,518,855

30

2.1