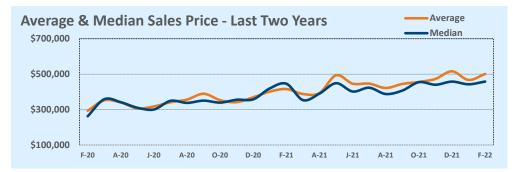

N/A

|                      |               | This Month |        | V            | oou to Doto |        |
|----------------------|---------------|------------|--------|--------------|-------------|--------|
| Average              | i nis iviontn |            |        | Year-to-Date |             |        |
|                      | Feb 2022      | Feb 2021   | Change | 2022         | 2021        | Change |
| List Price           | \$510,141     | \$428,525  | +19.0% | \$489,997    | \$415,098   | +18.0% |
| List Price/SqFt      | \$259         | \$182      | +42.3% | \$237        | \$172       | +37.4% |
| Sold Price           | \$500,992     | \$415,368  | +20.6% | \$481,325    | \$408,694   | +17.8% |
| Sold Price/SqFt      | \$250         | \$177      | +41.4% | \$231        | \$170       | +35.9% |
| Sold Price / Orig LP | 98.1%         | 97.2%      | +0.8%  | 98.2%        | 99.0%       | -0.8%  |
| Days on Market       | 60            | 81         | -25.8% | 39           | 52          | -24.4% |

| Median               | This Month |           |        | Year-to-Date |           |        |
|----------------------|------------|-----------|--------|--------------|-----------|--------|
|                      | Feb 2022   | Feb 2021  | Change | 2022         | 2021      | Change |
| List Price           | \$474,900  | \$462,319 | +2.7%  | \$474,900    | \$424,465 | +11.9% |
| List Price/SqFt      | \$226      | \$185     | +21.8% | \$226        | \$178     | +26.4% |
| Sold Price           | \$457,900  | \$445,522 | +2.8%  | \$450,000    | \$421,734 | +6.7%  |
| Sold Price/SqFt      | \$219      | \$173     | +26.7% | \$221        | \$173     | +27.7% |
| Sold Price / Orig LP | 97.5%      | 99.0%     | -1.6%  | 100.0%       | 99.9%     | +0.1%  |
| Days on Market       | 35         | 47        | -25.5% | 26           | 27        | -1.9%  |